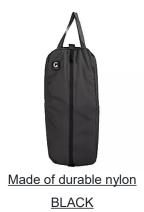

## ITEM 1 PADDED BRIDLE/HALTER BAG

- Protective padding
- ·Heavy duty zipper
- Double carry straps
- •28" h x 12" w x 3 1/2" d
- •3 inside hanging straps with quick grip closures to hold bridles & halters. 4" long each.