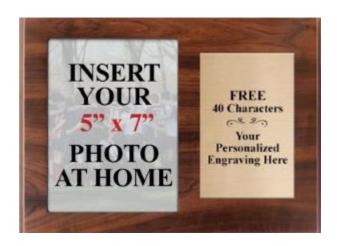

## ITEM 3

### **PICTURE PLAQUE**

Plaque measures 12x9 and holds a 5x7 photo

Engraved with Reserve Champion logo, award category and name

\*\*MUST SUBMIT 1 VERTICAL PICTURE WITH GOOD RESOLUTION\*\*